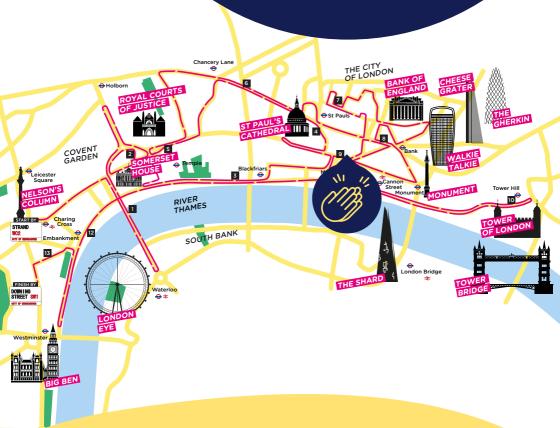

## **Guide Dogs Cheer Point**

Our cheering point will be at Mile 9, at the junction of **Queen Street** and **Upper Thames Street**.

## **Cheering on our champions!**

Our cheer point will surprise runners with a burst of sensory experiences! There'll be music and fragrant smells along with waves from some special friends.

You'll need to say goodbye to your supporters before heading to the start area, as this is for runners only